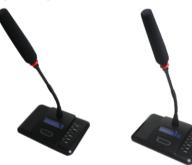

# Full functional chairman / delegate unit support voting and sign-in

DC-800CS Chairman Unit

DC-800DS Delegate Unit