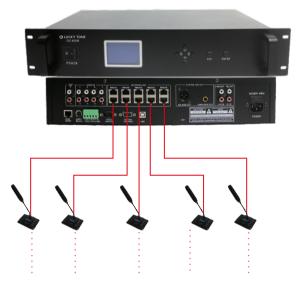

e System secretary microphone

# Full functional chairman / delegate unit support voting and sign-in



DC-800CS Chairman Unit

DC-800DS Delegate Unit

### Basic functional chairman and delegate units





DC-800C/DC-800CV Chairman Unit



### **Discriptions:**

This DC-800 discussion fully digital conference system is designed with high fidelity capsule to have the best clarity to reflect the original sound yet cancelling all the feedbacks. It processes the audio signals with the right level of amplification and allocation to suit any medium to small events. Chairman unit has the priority to mute the delegates with pre-settings. It is a highly effective providing turnkey solution with natural, feedback-free audio performance whatever the environment.

DC-800MV/DC-800MS Main Control Unit



#### DC-800M Main Control Unit