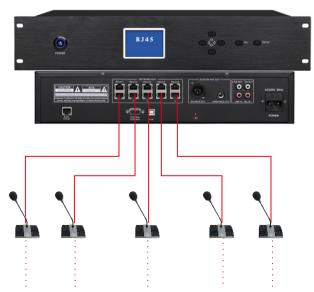

ull functional chairman / delegate unit support voting and sign-in



DC-800CS Chairman Unit

DC-800DS Delegate Unit

### Basic functional chairman and delegate units





DC-800C/DC-800CV Chairman Unit



### **Discriptions:**

This DC-800 discussion fully digital conference system is designed with high fidelity capsule to have the best clarity to reflect the original sound yet cancelling all the feedbacks. It processes the audio signals with the right level of amplification and allocation to suit any medium to small events. Chairman unit has the priority to mute the delegates with pre-settings. It is a highly effective providing turnkey solution with natural, feedback-free audio performance whatever the environment.

DC-800MV/DC-800MS Main Control Unit



#### DC-800M Main Control Unit