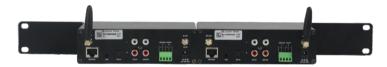

## **Description:**

WF-AMP260R Series is a compact 2 x 60W amplifier with WiFi, Bluetooth, USB and AUX inputs. It is designed to turn the traditional passive speakers into multi-functional wireless speakers.

#### Features:

- ▶ Allows wireless music streaming via WiFi or Bluetooth
- ► With 4 x 60W stereo speaker outputs
- ▶ With USB reader and AUX input for more audio sources
- ► Supports online music, Internet radio, Airplay, DLNA
- ► Convenient music management by WiiM APP
- ▶ Optional 1U Rack mount ear

### Ordering code

WF-AMP260R: 2-CHANNEL WIFI & BLUETOOTH AUDIO AMPLIFIER 2\*60W WF-AMP200R: Stereo WIFI Audio Router with BLUETOOTH, Spotify, airplay RACK-260: Rack mount ears (pair) for 2 PCS of WF-AMP260R, WFAMP200R RACK-260L: Rack mount ears (pair) for 1 WF-AMP260R, WFAMP200R