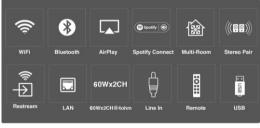

#### Features:

- ▶ Allows wireless music streaming via WiFi or Bluetooth
- ► With 4 x 60W stereo speaker outputs
- ▶ With USB reader and AUX input for more audio sources
- ► Supports online music, Internet radio, Airplay, DLNA
- ► Convenient music management by WiiM APP
- ▶ Optional 1U Rack mount ear

| SPECIFICATIONS                     | WF-AMP260R                    | WF-AMP200R |
|------------------------------------|-------------------------------|------------|
| Output Power                       | 60W x 2 @4 ohm 30W x 2 @8 ohm | /          |
| Input voltage of the power adaptor | 100-240VAC, 50/60Hz           |            |
| Audio inputs                       | WiFi, Bluetooth, USB, AUX     |            |
| Line input sensitivity             | 500mV                         |            |
| SNR                                | 92dB                          |            |
| Frequency range                    | 20-20KHz                      |            |
| Impedance                          | 4-8 ohm                       |            |
| Amplifier Class                    | Class D                       | /          |
|                                    | Aluminum alloy                |            |
| Color                              | Black                         |            |
| Product dimensions (LxWxH)         | 300*107*44mm                  |            |