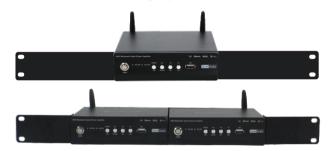

#### Features:

- ▶ Allows wireless music streaming via WiFi or Bluetooth
- ► With 4 x 60W stereo speaker outputs
- ▶ With USB reader and AUX input for more audio sources
- ► Supports online music, Internet radio, Airplay, DLNA
- ► Convenient music management by WiiM APP
- ▶ Optional 1U Rack mount ear

### Ordering code

WF-AMP260R: 2-CHANNEL WIFI & BLUETOOTH AUDIO AMPLIFIER 2\*60W WF-AMP200R: Stereo WIFI Audio Router with BLUETOOTH, Spotify, airplay RACK-260: Rack mount ears (pair) for 2 PCS of WF-AMP260R, WFAMP200R RACK-260L: Rack mount ears (pair) for 1 WF-AMP260R, WFAMP200R