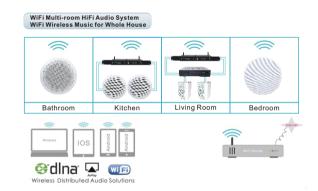

# Smart Multi-Room WiFi audio System

#### Features:

- ▶ Allows wireless music streaming via WiFi or Bluetooth
- ► With 4 x 60W stereo speaker outputs
- ▶ With USB reader and AUX input for more audio sources
- ► Supports online music, Internet radio, Airplay, DLNA
- ► Convenient music management by WiiM APP
- ▶ Optional 1U Rack mount ear