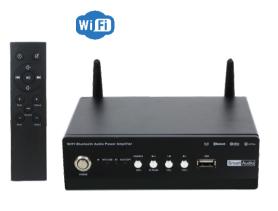

## **Description:**

WF-AMP260R Series is a compact 2 x 60W amplifier with WiFi, Bluetooth, USB and AUX inputs. It is designed to turn the traditional passive speakers into multi-functional wireless speakers.

#### Features:

- ▶ Allows wireless music streaming via WiFi or Bluetooth
- ► With 4 x 60W stereo speaker outputs
- ▶ With USB reader and AUX input for more audio sources
- ► Supports online music, Internet radio, Airplay, DLNA
- ► Convenient music management by WiiM APP
- ▶ Optional 1U Rack mount ear