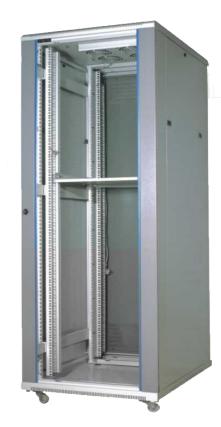

## **Discriptions:**

- ▶ Professional elegant appearance design. 19 inch, metric or ETST standard
- Modular design, easy to assemble, providing a quick solution to the assembly and combination between multiple server racks
- Convenient access from different sides; Cable entries at the top, bottom, front or back is simple for cable routing and management
- Built in grounding kit for equipment protection High-intensity cold-rolled steel plates framework and
- ▶ 5mm tempered glass Exterior dimension meets IEC297-2 standard, contamination free

## **Wall mount or Stand Cabinet**

| NO | Model | Width* Depth *Height | Rack Space |
|----|-------|----------------------|------------|
| 1  | Rk06  | 550mm*600mm*350mm    | 6U         |
| 2  | Rk09  | 550mm*600mm*490mm    | 9U         |
| 3  | Rk12  | 550mm*600mm*630mm    | 12U        |
| 4  | Rk16  | 550mm*600mm*720mm    | 16U        |
|    |       |                      |            |

## Stand Cabinet with wheel

| NO | Model | Width* Depth *Height | Rack Space |
|----|-------|----------------------|------------|
| 1  | Rk24  | 600mm*600mm*1245mm   | 24U        |
| 2  | Rk28  | 600mm*600mm*1445mm   | 28U        |
| 3  | Rk37  | 600mm*600mm*1845mm   | 37U        |
| 4  | Rk42  | 600mm*600mm*2045mm   | 42U        |