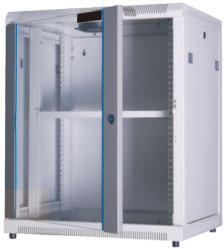

## **Discriptions:**

- ▶ Professional elegant appearance design. 19 inch, metric or ETST standard
- Modular design, easy to assemble, providing a quick solution to the assembly and combination between multiple server racks
- Convenient access from different sides; Cable entries at the top, bottom, front or back is simple for cable routing and management
- Built in grounding kit for equipment protection High-intensity cold-rolled steel plates framework and
- ▶ 5mm tempered glass Exterior dimension meets IEC297-2 standard, contamination free

## **Wall mount or Stand Cabinet**

| NO | Model | Width* Depth *Height | Rack Space |
|----|-------|----------------------|------------|
| 1  | Rk06  | 550mm*600mm*350mm    | 6U         |
| 2  | Rk09  | 550mm*600mm*490mm    | 9U         |
| 3  | Rk12  | 550mm*600mm*630mm    | 12U        |
| 4  | Rk16  | 550mm*600mm*720mm    | 16U        |
|    |       |                      |            |

## Stand Cabinet with wheel

| NO | Model | Width* Depth *Height | Rack Space |
|----|-------|----------------------|------------|
| 1  | Rk24  | 600mm*600mm*1245mm   | 24U        |
| 2  | Rk28  | 600mm*600mm*1445mm   | 28U        |
| 3  | Rk37  | 600mm*600mm*1845mm   | 37U        |
| 4  | Rk42  | 600mm*600mm*2045mm   | 42U        |