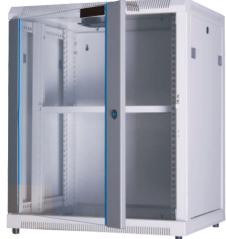

## **Discriptions:**

- ▶ Professional elegant appearance design. 19 inch, metric or ETST standard
- Modular design, easy to assemble, providing a quick solution to the assembly and combination between multiple server racks
- Convenient access from different sides; Cable entries at the top, bottom, front or back is simple for cable routing and management
- Built in grounding kit for equipment protection High-intensity cold-rolled steel plates framework and
- ▶ 5mm tempered glass Exterior dimension meets IEC297-2 standard, contamination free

## **Wall mount or Stand Cabinet**

| NO | Model | Width* Depth *Height | Rack Space |
|----|-------|----------------------|------------|
| 1  | Rk06  | 550mm*600mm*350mm    | 6U         |
| 2  | Rk09  | 550mm*600mm*490mm    | 9U         |
| 3  | Rk12  | 550mm*600mm*630mm    | 12U        |
| 4  | Rk16  | 550mm*600mm*720mm    | 16U        |
|    |       |                      |            |

## Stand Cabinet with wheel

| NO | Model | Width* Depth *Height | Rack Space |
|----|-------|----------------------|------------|
| 1  | Rk24  | 600mm*600mm*1245mm   | 24U        |
| 2  | Rk28  | 600mm*600mm*1445mm   | 28U        |
| 3  | Rk37  | 600mm*600mm*1845mm   | 37U        |
| 4  | Rk42  | 600mm*600mm*2045mm   | 42U        |