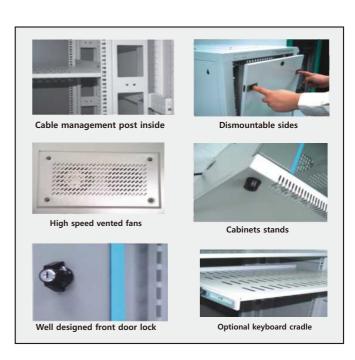

## **Discriptions:**

- ▶ Professional elegant appearance design. 19 inch, metric or ETST standard
- Modular design, easy to assemble, providing a quick solution to the assembly and combination between multiple server racks
- Convenient access from different sides; Cable entries at the top, bottom, front or back is simple for cable routing and management
- Built in grounding kit for equipment protection High-intensity cold-rolled steel plates framework and
- ▶ 5mm tempered glass Exterior dimension meets IEC297-2 standard, contamination free