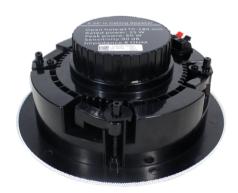

## **Rimless Ceiling Speaker**

## **Features:**

- ► Elegant Rimless design
- ▶ 2-way ABS in ceiling speaker at high performance
- ► Easy and fast installation
- ▶ Good for high music demand applications
- ► Kevlar driver produces smooth and natural HiFi sound

| SPECIFICATIONS     | CP-560XL                  |  |
|--------------------|---------------------------|--|
| Peak Power         | 60W                       |  |
| Impedance          | 8ohm                      |  |
| SPL( 1W/1M)        | 90dB                      |  |
| Cutout Size        | 170-180mm                 |  |
| Product Size       | Dia195*85(H)mm            |  |
| Frequency range    | 80Hz-20KHz                |  |
| Installation       | Inceiling                 |  |
| Enclosure Material | ABS                       |  |
| Finish             | White                     |  |
| Weight             | 932g                      |  |
| Speaker            | 1" x1 (TREBLE),5"x1(BASS) |  |