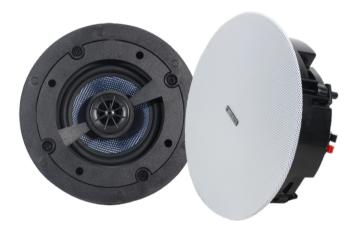

## **Rimless Ceiling Speaker**

## **Features:**

- ► Elegant Rimless design
- ▶ 2-way ABS in ceiling speaker at high performance
- ► Easy and fast installation
- ▶ Good for high music demand applications
- ► Kevlar driver produces smooth and natural HiFi sound

| SPECIFICATIONS     | CP-560XL                  |  |
|--------------------|---------------------------|--|
| Peak Power         | 60W                       |  |
| Impedance          | 8ohm                      |  |
| SPL( 1W/1M)        | 90dB                      |  |
| Cutout Size        | 170-180mm                 |  |
| Product Size       | Dia195*85(H)mm            |  |
| Frequency range    | 80Hz-20KHz                |  |
| Installation       | Inceiling                 |  |
| Enclosure Material | ABS                       |  |
| Finish             | White                     |  |
| Weight             | 932g                      |  |
| Speaker            | 1" x1 (TREBLE),5"x1(BASS) |  |