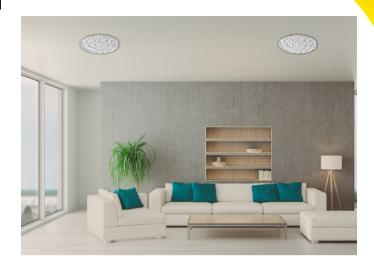

## **Rimless Ceiling Speaker**

## **Features:**

- ► Elegant Rimless design
- ▶ 2-way ABS in ceiling speaker at high performance
- ► Easy and fast installation
- ▶ Good for high music demand applications
- ► Kevlar driver produces smooth and natural HiFi sound