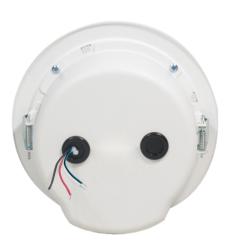

## **Features:**

- ▶ Double magnet ultra-high sensitivity 8-inch coaxial ceiling speaker
- ► Metal Ceiling speaker
- ► Versatile for various applications
- ► With 30W transformer

Model with suffix "H" means with fire dome

| Model              | CP-830T                   | CP-830TH                  |
|--------------------|---------------------------|---------------------------|
| RMS Power at 100V  | 30W /15W/7.5W             | 30W /15W/7.5W             |
| Power Peak         | 60W                       | 60W                       |
| SPL( 1W/1M)        | 96dB                      | 96dB                      |
| Max SPL@ 1M        | 110dB                     | 110dB                     |
| Freq. Response     | 93Hz-20KHz                | 63Hz-20KHz                |
| Installation       | In ceiling                | In ceiling                |
| Enclosure Material | metal                     | metal                     |
| Net Weight         | 2.0KG                     | 2.5KG                     |
| Finish             | White                     | White                     |
| Cutout Size        | Dia 230mm                 | Dia 230mm                 |
| Product Size       | Dia265x93mm(H)            | Dia265x100mm(H)           |
| Speakers           | 1" x1 (TREBLE) 8"x1(BASS) | 1" x1 (TREBLE) 8"x1(BASS) |