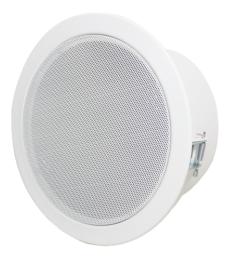

## High SPL 8-Inch Ceiling Speaker

## **Features:**

- ▶ Double magnet ultra-high sensitivity 8-inch coaxial ceiling speaker
- ► Metal Ceiling speaker
- ► Versatile for various applications
- ► With 30W transformer

Model with suffix "H" means with fire dome