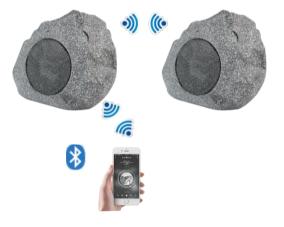

## Connect Wirelessly With TWS Technology

## Features

- Adopt true wireless stereo technology
- ▶ Support solar charging and USB charging
- Adopt 5.3 +BR+EDR+BLE Bluetooth technology
- ▶ Built-in 16bit DAC Digital Audio Processor
- ► Waterproof design for outdoor application
- ► Built-in high efficiency class D amplifier
- Adopt high-quality speaker drivers
- Designed for fast installation and easy operation
- Perfect for gardens, parks and other outdoor applications