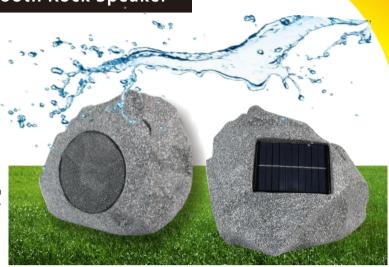

## Solar Powered Waterproof Bluetooth Rock Speaker

## **Description:**

With high-efficient Class-D amplifier, audio signal processor, Bluetooth receiver and professionally designed speaker all integrated in one body, our Bluetooth rock speaker allows you to stream the high-quality music from your cellphone, tablet or laptop wirelessly via Bluetooth connection, without adding any external amplifier. The solar panel allows you to charge the speaker wirelessly. Wireless design allows you to enjoy music without the need for messy cords. Perfect for pools, patios, decks, backyards, front yard and porch use.