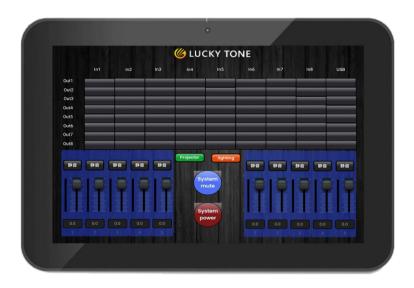

## **Features:**

- Supports centralized control of processing functions for 32 devices.
- ► Control of DSP volume, mute, presets, matrix mixing, and device status detection.
- ► Functions support user customization.
- Adopt UDP communication protocol.
- ► Powered by PoE or DC 12V.

| Model              | DCON 9                                |
|--------------------|---------------------------------------|
| Screen             | 8 Inch                                |
| Color              | Black                                 |
| Screen Type        | IPS                                   |
| Resolution         | 1280x800                              |
| Brightness         | 250cd/m2                              |
| Operating System   | Android 8.1                           |
| Main Chip          | Quad-core cortex-A17, RockChip RK3288 |
| RAM                | 2GB                                   |
| Storage            | 16G                                   |
| Contrast Ratio     | 800:1                                 |
| Aspect Ratio       | 16:9                                  |
| Power Input        | DC 12V 1.5A &PoE IEEE802.3AT          |
| Product Dimensions | 212.2x147.6x31mm                      |
| Product Weight     | 0.7Kg                                 |