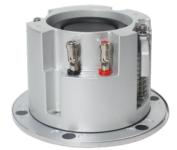

## **Features:**

- Elegant outlook and extraordinary performance
- Neodymium double magnetic driver to produce good sound with small power
- ► Strong aluminum die-casting housing
- ▶ Bottom passive radiator to produce better bass for the music
- ▶ IP 66 for very wet and humid applications, SPA, bath room, sauna place, and etc.