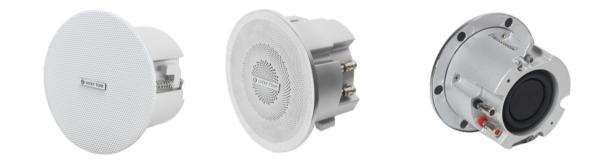

## 2.5-Inch 15W Neodymium Aluminum Ceiling Speaker, IP 66

## Packed with 2 grills: standard white grill and waterproof silver grill.

| Model          | CH-215R                            |
|----------------|------------------------------------|
| Rated Power    | 15W                                |
| Max. Power     | 40W                                |
| SPL(1W/1M)     | 86dB                               |
| Freq. Response | 70Hz-20Khz                         |
| Cutout Size    | Dia 86mm                           |
| Product Size   | Dia 110*81.4mm (H)                 |
| Installation   | In-ceiling                         |
| Finish         | Silver                             |
| Speakers       | 2.5" Full range with bass radiator |