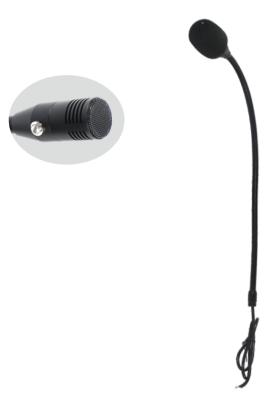

## **Gooseneck Dynamic Microphone**

MI-121D

## **Features:**

- Switch mode: press to open, release to close. Especially suitable for units that frequently use switches.
- ► Gooseneck dynamic microphone.
- ▶ Easy to install and use, stable and durable, suitable for installation in
- be desktops and walls for homes, offices, cars, and trains.

| Model               | MI-121D          |  |
|---------------------|------------------|--|
| Transmission method | Wired microphone |  |
| Transduction mode   | Dynamic          |  |
| Directionality      | Unidirectional   |  |
| Frequency response  | 90Hz-130KHz      |  |
| Sensitivity         | -71±3bdB         |  |
| Output impedance    | 20ΚΩ             |  |
| Tube length         | 508mm            |  |