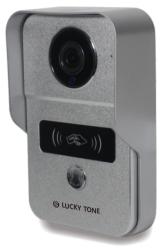

## Smart Video Doorbell with Tuya

Doorbell

- ▶ **PoE Capability:** Simplifies installation by combining power and data transmission through a single Ethernet cable, eliminating the need for separate power adapters and ensuring a stable connection.
- ▶ High-Definition Video: Provides clear, high-resolution video footage, allowing you to see visitors with sharp detail, even in low light conditions.
- Two-Way Audio: Equipped with a built-in microphone and speaker, enabling real-time communication with visitors directly from the connected devices.
- ▶ Motion Detection and Alerts: Advanced motion sensors detect movement near your door and send instant alerts to your device, keeping you informed of any activity.