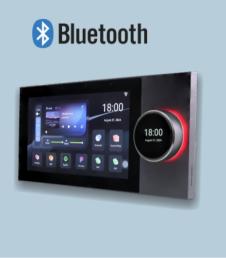

## **Features:**

- ► Supports dual-zone music control with a 7-inch touchscreen, 1024x600 resolution, for easy operation and control.
- ▶ Music playback: Supports audio formats such as MP3, WAV, WMA, FLAC, DTS, APE, AC3, OGG, and more.
- ▶ Bluetooth: Allows connection to mobile phones for music playback via Bluetooth.
- External audio input: Supports external audio sources, which can be amplified and output through the system.
- ► Supports wireless microphones and home karaoke (optional feature).
- ▶ Time and calendar: Supports clock and calendar display functions.
- ▶ Storage card functionality: External TF card slot, supporting up to 32GB TF cards.
- ▶ USB functionality: External USB slot, supporting up to 32GB USB drives.
- ► Supports both wired network and Wi-Fi connections.
- Comes with an RS485 interface.
- ▶ Suitable for homes, commercial areas, children's rooms, etc.

| SPECIFICATIONS           | B7-825AD                       | B7-825ADT (Tuya version)   |
|--------------------------|--------------------------------|----------------------------|
| Output Power             | 8*25W                          |                            |
| Speaker Impedance        | 4-8ohm                         |                            |
| System                   | Android11                      |                            |
| RAM                      | 2G                             |                            |
| ROM                      | 16G                            |                            |
| Network                  | WiFi                           | WiFi, Zigbee               |
| Display                  | 7-inch capacitive touch screen |                            |
| Resolution               | 1024*600 IPS                   |                            |
| Bluetooth Wireless Range | 10M                            |                            |
| SNR                      | 98dB                           |                            |
| Frequency Response       | 20Hz-20Khz                     |                            |
| Music Format             | MP3,WAV,WMA,FLAC,APE,,ACC      | C,AC3,OGG                  |
| Video Format             | MPEG-1/2/3/4,RM/RMVB,WM        | V,MOV,MK,VOB,AVI,3GP,H,264 |
| Power Requirements       | AC 110-250V                    |                            |
| Color                    | Black                          |                            |
| Product Dimension        | 135*110*75mm                   |                            |
| Net Weight               | 0.7kg                          |                            |