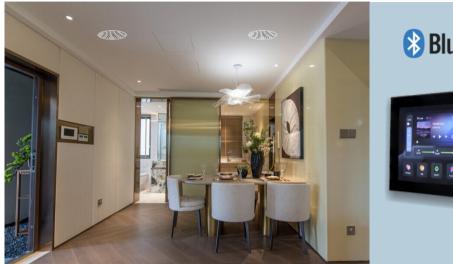

## **Features:**

- ► Supports dual-zone music control with a 7-inch touchscreen, 1024x600 resolution, for easy operation and control.
- ▶ Music playback: Supports audio formats such as MP3, WAV, WMA, FLAC, DTS, APE, AC3, OGG, and more.
- ▶ Bluetooth: Allows connection to mobile phones for music playback via Bluetooth.
- External audio input: Supports external audio sources, which can be amplified and output through the system.
- ► Supports wireless microphones and home karaoke (optional feature).
- ▶ Time and calendar: Supports clock and calendar display functions.
- ▶ Storage card functionality: External TF card slot, supporting up to 32GB TF cards.
- ▶ USB functionality: External USB slot, supporting up to 32GB USB drives.
- ► Supports both wired network and Wi-Fi connections.
- Comes with an RS485 interface.
- ▶ Suitable for homes, commercial areas, children's rooms, etc.