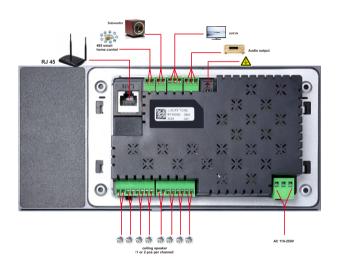

## **Features:**

- ► Supports dual-zone music control with a 7-inch touchscreen, 1024x600 resolution, for easy operation and control.
- ▶ Music playback: Supports audio formats such as MP3, WAV, WMA, FLAC, DTS, APE, AC3, OGG, and more.
- ▶ Bluetooth: Allows connection to mobile phones for music playback via Bluetooth.
- External audio input: Supports external audio sources, which can be amplified and output through the system.
- ► Supports wireless microphones and home karaoke (optional feature).
- ▶ Time and calendar: Supports clock and calendar display functions.
- ▶ Storage card functionality: External TF card slot, supporting up to 32GB TF cards.
- ▶ USB functionality: External USB slot, supporting up to 32GB USB drives.
- ► Supports both wired network and Wi-Fi connections.
- Comes with an RS485 interface.
- ▶ Suitable for homes, commercial areas, children's rooms, etc.