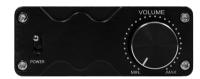

#### **Features:**

- ► Adopt 4.2 +BR+EDR+BLE Bluetooth technology
- ▶ Built-in16bit DAC Digital Audio Processor
- ▶ Small compact design yet powerful, Hi-Fi sound
- ▶ Built-in high efficiency class D amplifier
- ► Suitable for bookshelf/computer/desktop/commercial
- ▶ Designed for fast installation and easy operation
- ▶ Suitable for most of 10 to 80W, 4 ohm to 16 ohm loudspeaker
- ► Comes with 24VDC power adapter