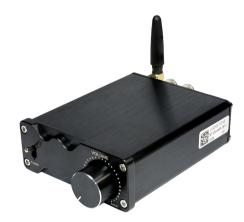

# **BLUETOOTH SPEAKER SYSTEM**

# 2 Channel Bluetooth Amplifier

#### **Features:**

- ► Adopt 4.2 +BR+EDR+BLE Bluetooth technology
- ▶ Built-in16bit DAC Digital Audio Processor
- ▶ Small compact design yet powerful, Hi-Fi sound
- ▶ Built-in high efficiency class D amplifier
- ► Suitable for bookshelf/computer/desktop/commercial
- ▶ Designed for fast installation and easy operation
- ▶ Suitable for most of 10 to 80W, 4 ohm to 16 ohm loudspeaker
- ► Comes with 24VDC power adapter