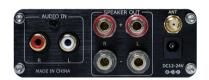

#### **Features:**

- ► Adopt 4.2 +BR+EDR+BLE Bluetooth technology
- ▶ Built-in16bit DAC Digital Audio Processor
- ▶ Small compact design yet powerful, Hi-Fi sound
- ▶ Built-in high efficiency class D amplifier
- ► Suitable for bookshelf/computer/desktop/commercial
- ▶ Designed for fast installation and easy operation
- ▶ Suitable for most of 10 to 80W, 4 ohm to 16 ohm loudspeaker
- ► Comes with 24VDC power adapter

### BT-250AMP

| Output Power RMS                   | 2*50W                  |
|------------------------------------|------------------------|
| Impedance                          | 4Ω                     |
| THD                                | 0.2%                   |
| Frequency Response                 | 20KHz                  |
| Input Sensitivity                  | 420MV                  |
| SNR                                | 92dB                   |
| Input voltage of the power adapter | AC110V-240V, 50Hz/60Hz |
| Bluetooth Wireless Range           | ≤10M                   |
| Housing Material                   | Aluminum alloy         |
| Weight                             | 180g                   |
| Product Size                       | 145x90x40mm            |
| Color                              | black                  |