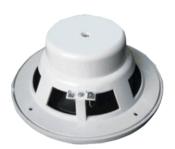

## **CP-420**

- ► ABS Ceiling speaker
- ► Water and corrosion poof for outdoor and marine
- ▶ IP 44 Rating

## **CP-525**

- ► ABS Ceiling speaker
- Water and corrosion proof for outdoor and marine
- ► IP 44 rating

| MODEL              | CP-420                    | CP-525                    |
|--------------------|---------------------------|---------------------------|
| Power at 100V      | 20W at 8ohm               | 25W at 8ohm               |
| Power at 70V       | NA                        | NA                        |
| SPL(1W/1M)         | 88dB                      | 90dB                      |
| Max SPL@ 1M        | 101dB                     | 103dB                     |
| Freq. Response     | 155Hz-20KHz               | 100Hz-20KHz               |
| Cutout Size        | Dia 105mm                 | Dia 122mm                 |
| Product Size       | Dia 141mm                 | Dia 165mm                 |
| Installation       | Inceiling                 | Inceiling                 |
| Enclosure Material | ABS                       | ABS                       |
| Weight             | 0.5Kg                     | 0.7Kg                     |
| Finish             | White                     | White                     |
| Speakers           | 1" x1 (TREBLE) 4"x1(BASS) | 1" x1 (TREBLE) 5"x1(BASS) |