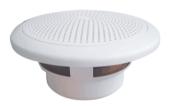

## **CP-420**

- ► ABS Ceiling speaker
- ► Water and corrosion poof for outdoor and marine
- ▶ IP 44 Rating