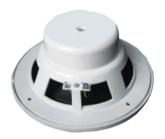

## **CP-420**

- ► ABS Ceiling speaker
- ► Water and corrosion poof for outdoor and marine
- ▶ IP 44 Rating

## **CP-525**

- ► ABS Ceiling speaker
- Water and corrosion proof for outdoor and marine
- ► IP 44 rating

| MODEL              | CP-420                    | CP-525                    |
|--------------------|---------------------------|---------------------------|
| Power at 100V      | 20W at 8ohm               | 25W at 8ohm               |
| Power at 70V       | NA                        | NA                        |
| SPL(1W/1M)         | 88dB                      | 90dB                      |
| Max SPL@ 1M        | 101dB                     | 103dB                     |
| Freq. Response     | 155Hz-20KHz               | 100Hz-20KHz               |
| Cutout Size        | Dia 105mm                 | Dia 122mm                 |
| Product Size       | Dia 141mm                 | Dia 165mm                 |
| Installation       | Inceiling                 | Inceiling                 |
| Enclosure Material | ABS                       | ABS                       |
| Weight             | 0.5Kg                     | 0.7Kg                     |
| Finish             | White                     | White                     |
| Speakers           | 1" x1 (TREBLE) 4"x1(BASS) | 1" x1 (TREBLE) 5"x1(BASS) |