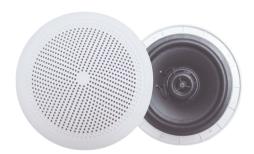

## **CP-525**

- ► ABS Ceiling speaker
- Water and corrosion proof for outdoor and marine
- ► IP 44 rating

| MODEL              | CP-420                    | CP-525                    |
|--------------------|---------------------------|---------------------------|
| Power at 100V      | 20W at 8ohm               | 25W at 8ohm               |
| Power at 70V       | NA                        | NA                        |
| SPL(1W/1M)         | 88dB                      | 90dB                      |
| Max SPL@ 1M        | 101dB                     | 103dB                     |
| Freq. Response     | 155Hz-20KHz               | 100Hz-20KHz               |
| Cutout Size        | Dia 105mm                 | Dia 122mm                 |
| Product Size       | Dia 141mm                 | Dia 165mm                 |
| Installation       | Inceiling                 | Inceiling                 |
| Enclosure Material | ABS                       | ABS                       |
| Weight             | 0.5Kg                     | 0.7Kg                     |
| Finish             | White                     | White                     |
| Speakers           | 1" x1 (TREBLE) 4"x1(BASS) | 1" x1 (TREBLE) 5"x1(BASS) |