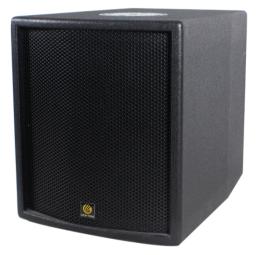

## Subwoofer speaker with DSP, POE power supply

LUCKY TONE

## Description

DP 120 SUB DSP Speaker can realize its multifunction the POE power supply, audio transmission and signal control via a RJ45 Ethernet port. It can obtain power supply from any Ethernet switch of 802.3 or above standard. DP 120 SUB DSP adopts SSA inverter technology allowing that the high-quality enlargement of superior sound quality realizes on this compact speaker of low power design.

## **Features:**

- ▶ Built-in Dante module
- Built-in power amplifier module and its system efficiency > 70%
- DSP controlling software
- PoE power supply
- Over-current protection, Thermal protection and Overload protection

| MODEL              | DP 120 SUB DSP                                    |
|--------------------|---------------------------------------------------|
| Input Interface    | RJ-45                                             |
| Audio Input Signal | Dante™   Balanced amplified signal                |
| Cable              | Cat-5 or above                                    |
| Output Power       | 120W, POE boost up to 60W depends on router power |
| Bandwidth          | 100M/1000M bps                                    |
| Frequency Response | 50Hz-150Hz                                        |
| Driver             | 1 x 8" woofer                                     |
| Nominal Impedance  | 8ohm                                              |
| Sensitivity        | 92dB                                              |
| Max SPL            | 119dB                                             |
| DSP                | One way 5-band PEQ/mute control                   |
| Power Supply       | PoE                                               |
| Product Dimension  | 290x400x330mm                                     |
| Shipping Dimension | 834x493x507mm                                     |
| Net Weight         | 12kg                                              |