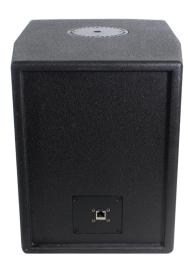

## Subwoofer speaker with DSP, POE power supply

LUCKY TONE

## Description

DP 120 SUB DSP Speaker can realize its multifunction the POE power supply, audio transmission and signal control via a RJ45 Ethernet port. It can obtain power supply from any Ethernet switch of 802.3 or above standard. DP 120 SUB DSP adopts SSA inverter technology allowing that the high-quality enlargement of superior sound quality realizes on this compact speaker of low power design.

## **Features:**

- ▶ Built-in Dante module
- Built-in power amplifier module and its system efficiency > 70%
- DSP controlling software
- PoE power supply
- Over-current protection, Thermal protection and Overload protection

| MODEL              | DP 120 SUB DSP                                    |
|--------------------|---------------------------------------------------|
| Input Interface    | RJ-45                                             |
| Audio Input Signal | Dante™   Balanced amplified signal                |
| Cable              | Cat-5 or above                                    |
| Output Power       | 120W, POE boost up to 60W depends on router power |
| Bandwidth          | 100M/1000M bps                                    |
| Frequency Response | 50Hz-150Hz                                        |
| Driver             | 1 x 8" woofer                                     |
| Nominal Impedance  | 8ohm                                              |
| Sensitivity        | 92dB                                              |
| Max SPL            | 119dB                                             |
| DSP                | One way 5-band PEQ/mute control                   |
| Power Supply       | PoE                                               |
| Product Dimension  | 290x400x330mm                                     |
| Shipping Dimension | 834x493x507mm                                     |
| Net Weight         | 12kg                                              |