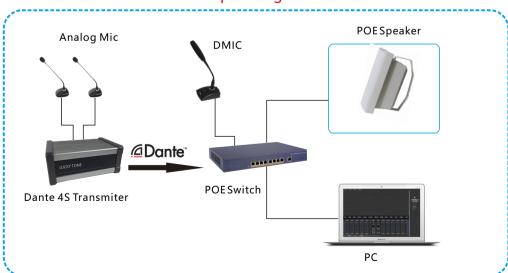

|
| Sensitivity               | 90dB 1w/1m                            |
| Sound Pressure Level      | 108dB (peak)                          |
| Total Harmonic Distortion | <0.30%                                |
| Signal to Noise Ratio     | >100dB                                |
| Noise Floor               | <200uV                                |
| System Efficiency         | >70%                                  |
| Enclosure                 | ABS                                   |
| Operation Temperature     | -10 to 50 Degree                      |
| Color                     | RAL-9010                              |
| Dimension                 | (High)295 x (Width)195 x (Depth)155mm |
| Net Weight                | 2.6kg                                 |

## **Example Diagram**