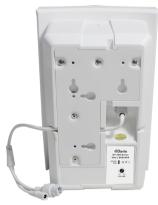

Out Door Dante Network No Fans



## Dante Speaker: Dante DP 430

## Description

Dante DP PoE Speaker can realize its multifunction the POE power supply or 24VDC, audio transmission and signal control via a RJ45 Ethernet port. It can obtain power supply from any Ethernet switch of 802.3 or above standard.

Over Dante™ Ethernet that transmits 24-bit audio (44.1K/48KHz) and its control signal can be routed through the Dante™ Controller. All these functions can perform remotely on the PC or Mac by Dante Controller Software.



DANTE DP 430:

30W Dante Wall Speaker with External 24V DC power supply DANTE DP 430 POE:

30W Dante Wall Speaker with POE power supply

DANTE DP 430 POE With DSP:

30W Dante Wall Speaker with POE power supply and DSP







Front

Rear

## **MODEL** Dante DP 430

| Input Interface           | RJ-45                                 |
|---------------------------|---------------------------------------|
| Audio Input Signal        | Dante™   Balanced amplified signal    |
| Cable                     | Cat-5 or above                        |
| Output Power              | 30W                                   |
| Transmission Rate         | 100M/1000M bps                        |
| Frequency Range           | 80Hz - 20kHz                          |
| Sensitivity               | 90dB 1w/1m                            |
| Sound Pressure Level      | 108dB (peak)                          |
| Total Harmonic Distortion | <0.30%                                |
| Signal to Noise Ratio     | >100dB