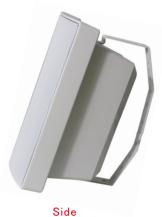

Out Door Dante Network No Fans



## Dante Speaker: Dante DP 430

## Description

Dante DP PoE Speaker can realize its multifunction the POE power supply or 24VDC, audio transmission and signal control via a RJ45 Ethernet port. It can obtain power supply from any Ethernet switch of 802.3 or above standard.

Over Dante™ Ethernet that transmits 24-bit audio (44.1K/48KHz) and its control signal can be routed through the Dante™ Controller. All these functions can perform remotely on the PC or Mac by Dante Controller Software.



DANTE DP 430:

30W Dante Wall Speaker with External 24V DC power supply DANTE DP 430 POE:

30W Dante Wall Speaker with POE power supply

DANTE DP 430 POE With DSP:

30W Dante Wall Speaker with POE power supply and DSP







Front

Rear

## **MODEL** Dante DP 430

| Input Interface           | RJ-45                                 |
|---------------------------|---------------------------------------|
| Audio Input Signal        | Dante™   Balanced amplified signal    |
| Cable                     | Cat-5 or above                        |
| Output Power              | 30W                                   |
| Transmission Rate         | 100M/1000M bps                        |
| Frequency Range           | 80Hz - 20kHz                          |
| Sensitivity               | 90dB 1w/1m                            |
| Sound Pressure Level      | 108dB (peak)                          |
| Total Harmonic Distortion | <0.30%                                |
| Signal to Noise Ratio     | >100dB