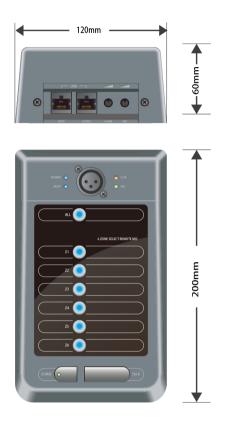

## **Features:**

► Controls

Zone selector switch, All & 6 Zone. Talk & Chime switch. Level control volume. Slide switch for Lock.

▶ Connectors

RJ45 to connect with Model MPro-120 / 240 / 360.

▶ Indicators: Power, Signal , Clip.

| MODEL                          | RM-6                         |
|--------------------------------|------------------------------|
| Rated Output Level / Impedance | 0dB / 600 Ω Balanced         |
| Input sensitivity / Impedance  | −36dB / 20kΩ Balanced        |
| Frequency Response (-1dB)      | 80Hz - 15kHz                 |
| T.H.D                          | < 0.1%                       |
| SNR                            | > 90 dB                      |
| Hum&Noise                      | 0dB                          |
| Number of Zone                 | 6 Zone                       |
| Weight (Net)                   | 1.2 kg                       |
| Dimensions (W x H x D)         | 140 x 60 x 205mm (only body) |