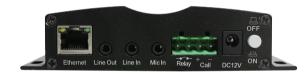

Front

Rear

| Model                          | SIP- RT11                 |
|--------------------------------|---------------------------|
| Network Communication Protocol | SIP                       |
| Network Interface              | 10/100Base-TX, RJ45       |
| Frequency and Sampling Rate    | 8kHz-32 kHz, 16 bit       |
| Decoding                       | MPEG,ADPC                 |
| Microphone Frequency Range     | 70Hz∼12.5KHz              |
| Operating Temp.                | 0~65° C                   |
| Power consumption              | Less than 300mV in static |
| Power Supply                   | 9- 24 VDC                 |
| Dimension                      | 130 x 85 x 30 mm          |