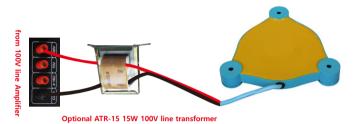

MODEL SPL-01 RMS Power at 8 ohm 15W Peak Power at 8 ohm 30W 90dB SPL( 1W/1M) Max SPL@ 1M 102dB Freq. Response 70Hz-20KHz Dispersion Angel 180x180 degree Product Size 200x200x35mm Installation Under water mounted Max dept underwater 10 Meters Max transmit distance 20 meter IP rating 68 Operation Temp 3 to 50 degree celcius