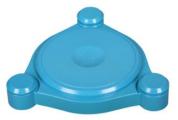

## **Features:**

- ▶ With IP 68, deep water use at stylist design with Excellent frequency response
- ▶ High SPL, wide frequency range and resistance to high water pressure
- ► The speaker is suitable for swimming pools, spa, and all types of under the water applications

MODEL SPL-01 RMS Power at 8 ohm 15W Peak Power at 8 ohm 30W 90dB SPL( 1W/1M) Max SPL@ 1M 102dB Freq. Response 70Hz-20KHz Dispersion Angel 180x180 degree Product Size 200x200x35mm Installation Under water mounted Max dept underwater 10 Meters Max transmit distance 20 meter IP rating 68 Operation Temp 3 to 50 degree celcius