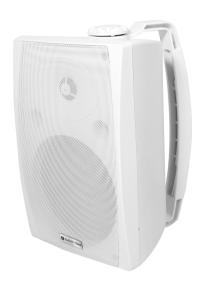

## 6.5-inch Wall Mount Speaker

## **Features:**

- ▶ Elegantly designed for both vertical and horizontal mounting
- ► Equipped with a power tap for 100V, 70V and 4ohm, providing compatibility with various sound systems.
- ► High-fidelity audio performance