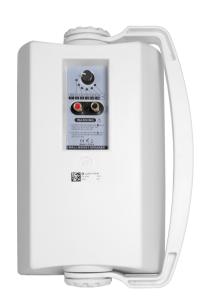

## **Features:**

- ▶ Elegantly designed for both vertical and horizontal mounting
- ► Equipped with a power tap for 100V, 70V and 4ohm, providing compatibility with various sound systems.
- ► High-fidelity audio performance

## SPECIFICATIONS Sty-63W/Sty-63B

| Power at 100V       | OFF/30W/15W/7.5W/3.75W, 30W@4ohm  |
|---------------------|-----------------------------------|
| Power at 70V        | 30W/15W/7.5W/3.75W/1.8W, 30W@4ohm |
| SPL( 1W/1M)         | 88dB                              |
| Max SPL@ 1M         | 100dB                             |
| Freq. Response      | 60Hz-20KHz                        |
| Product Size(HxDxW) | 280x130x182mm                     |
| Installation        | Wall mounted                      |
| Enclosure Material  | ABS                               |
| Net Weight          | 2.33kg                            |
| Color               | White/black                       |
| Speaker             | 6.5"x1 bass, 1" Treble            |