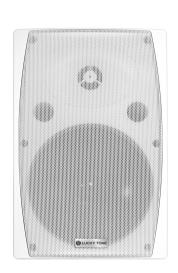

## 6.5-inch Wall Mount Speaker

## **Features:**

- ▶ Elegantly designed for both vertical and horizontal mounting
- ► Equipped with a power tap for 100V, 70V and 4ohm, providing compatibility with various sound systems.
- ► High-fidelity audio performance