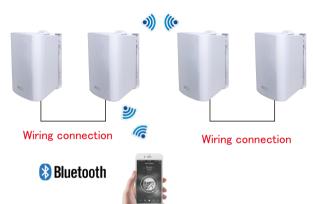

### Connect wirelessly with TWS technology

#### Ordering code:

TWS-5230P/TWS-6230P: 2-piece package includes 2 pcs of active speakers TWS-5430P/TWS-6430P: 4-piece package includes 2 pcs of active speakers and 2 pcs of passive speakers

#### **Features:**

- Adopt true wireless stereo technology
- ▶ Built-in16bit DAC Digital Audio Processor
- ▶ Water-proof design for outdoor application
- ▶ Built-in high-efficiency Class-D amplifier
- ► Adopt high quality speaker drivers
- ▶ Designed for fast installation and easy operation
- Support one passive speaker connection to any TWS speaker through wiring