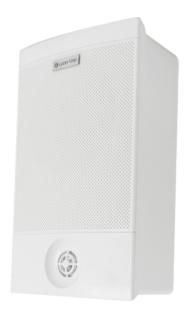

## 2-Way Wall Mount Speaker with Tweeter

## **Features:**

- ▶ 100V or 8ohm switchable
- $\blacktriangleright$  5.25" wall speaker featuring a dedicated tweeter.
- ▶ 2-way design for enhanced audio clarity
- ▶ Durable construction for long-lasting performance
- ▶ Wide frequency response for balanced sound
- ▶ Mounting this speaker on your wall is a breeze, thanks to a user-friendly design
- ▶ Suitable for both music and voice applications

## SPECIFICATIONS WP-515T2

| Power at 100V       | 7.5/15W, 15W@8ohm       |
|---------------------|-------------------------|
| Frequency Response  | 80Hz-17KHz              |
| Sensitivity (1m/1W) | 92dB                    |
| Speaker Size        | 5.25" woofer+1" tweeter |
| Installation        | Wall mounted            |
| Material            | ABS                     |
| Color               | White                   |
| Net Weight          | 1.5kg                   |
| Product Size        | 278x117x107mm           |