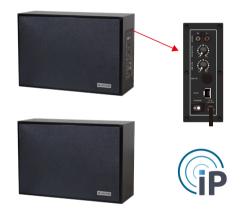

## Dual driver active with IP/SIP Connection in pair 2\*25W

WW-105TA

2\*25W speaker in pair; 110-240VAC power supply

2\*25W speaker in pair; 110-240VAC power supply with one head worn UHF mic

WW-105TA IP 2\*25W speaker in pair; 110-240VAC power supply with IP net

Notes: IP, SIP version can add the wireless presentation microphone also, please consult with our team before