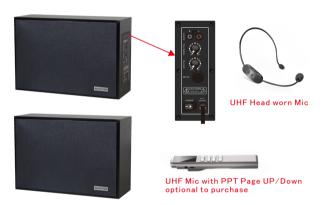

### Full range active with presentation micophone in pair 2\*15W

WW-104A UHF 2\*15W speaker in pair; 110-240VAC power supply with one head worn UHF mic

2\*15W speaker in pair; 110-240VAC power supply with IP net

WW-104A SIP

2\*15W speaker in pair; 110-240VAC power supply with SIP net

Notes: IP, SIP version can add the wireless presentation microphone also, please consult with our team before