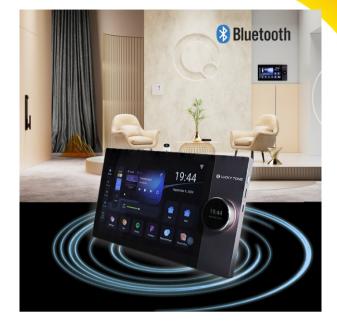

## **10-Inch Bluetooth Wall Amplifier**

LUCKY TONE

## Description

The LUCKY TONE 10-Inch Bluetooth Wall Amplifier 8\*25W is a premium control hub designed for professional home and business audio systems. Featuring a sleek 10-inch multi-touch display and powerful audio output, it allows seamless music playback, Bluetooth connectivity, and smart device integration, making it ideal for multi-room setups.