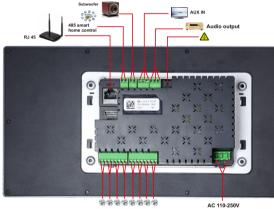

## Features:

- ▶ 10-inch high-definition multi-touch screen (1280x800)
- ► Quad-core 1.5GHz processor for smooth performance
- ▶ Bluetooth, Wi-Fi, and HDMI connectivity for flexible setups
- ► Supports dual-zone audio control with adjustable volume
- ► Music playback from Bluetooth, TF card, USB, and AUX
- External RS485 control interface for home automation
- Compact design for easy in-wall installation
- ▶ 2-Zone control of music

| B10-825AD2/B10-825ADT2                |
|---------------------------------------|
| Quad-core Cortex 1.5GHz               |
| 2GB                                   |
| 8GB                                   |
| AC100 <sup>~</sup> 240V 50/60Hz       |
| 8X25W                                 |
| 20Hz-20kHz                            |
| ≥ 98dB                                |
| 0°C~40°C                              |
| 5% <sup>~</sup> 90% RH non−condensing |
| 178x105x70mm                          |
| 0.94kg                                |
|                                       |