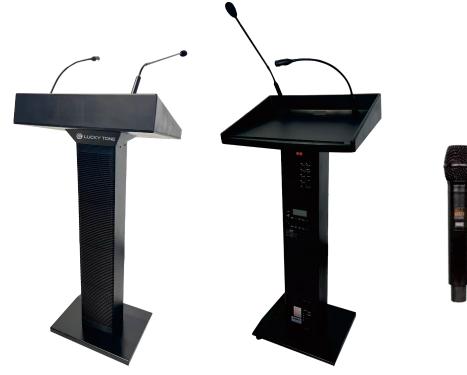

## Description:

The Lucky Tone WP- 430 is a versatile speaking podium ideal for multimedia presentations, making it a perfect fit for hotels, churches, conference rooms, and convention centers. This all-in- one podium is equipped with a range of professional features and user- friendly elements, designed to make every public speaking or presentation event smooth and effortless.

## Features:

- ▶ USB/SD Playback
- ► USB/SD Recording
- ▶ FMRadio
- ▶ Support for repeat playback of segments (A B repeat)
- ► Loop Playback
- ▶ Multiple audio inputs, including online sources

UCKY TONE

| Model                 | WP-430                                                 |  |  |
|-----------------------|--------------------------------------------------------|--|--|
| Power Supply          | AC 220V/50Hz, Internal DC 12V/5Ah rechargeable battery |  |  |
| Rated Power           | 160W                                                   |  |  |
| Speakers              | 5.5- inch full- range speaker x 2                      |  |  |
| Frequency Range       | VHF 165-265MHz                                         |  |  |
| Wireless Microphones  | Handheld and gooseneck microphones included            |  |  |
| Transmission Distance | 35 meters                                              |  |  |
| Dimensions            | 550 x 430 x 1100 mm                                    |  |  |
| Weight                | 22kg                                                   |  |  |