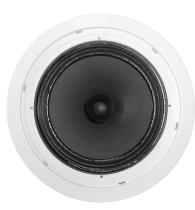

## Metal Ceiling Speaker

## **Features**

- ► Elegant outlook
- ► With 10W transformer
- ▶ Durable metal materials ensures long-lasting performance
- ► Ceiling-mounted design allows for discreet installation

| SPECIFICATIONS     | CM-810           |  |
|--------------------|------------------|--|
| Power at 100V      | 5/10W            |  |
| Power at 70V       | 2.5/5W           |  |
| SPL(1W/1M)         | 92dB             |  |
| Max SPL@ 1M        | 101dB            |  |
| Freq. Response     | 100Hz-18kHz      |  |
| Cutout Size        | Dia 230mm        |  |
| Product Size       | Dia 266*75mm     |  |
| Installation       | In-ceiling mount |  |
| Enclosure Material | Iron             |  |
| Weight             | 1.2Kg            |  |
| Color              | White            |  |
| Speakers           | 8"x1 Full Range  |  |