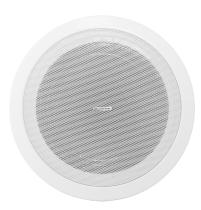

## Metal Ceiling Speaker

## **Features**

- ► Elegant outlook
- ► With 10W transformer
- ▶ Durable metal materials ensures long-lasting performance
- ► Ceiling-mounted design allows for discreet installation

| SPECIFICATIONS     | CM-810           |  |
|--------------------|------------------|--|
| Power at 100V      | 5/10W            |  |
| Power at 70V       | 2.5/5W           |  |
| SPL(1W/1M)         | 92dB             |  |
| Max SPL@ 1M        | 101dB            |  |
| Freq. Response     | 100Hz-18kHz      |  |
| Cutout Size        | Dia 230mm        |  |
| Product Size       | Dia 266*75mm     |  |
| Installation       | In-ceiling mount |  |
| Enclosure Material | Iron             |  |
| Weight             | 1.2Kg            |  |
| Color              | White            |  |
| Speakers           | 8"x1 Full Range  |  |