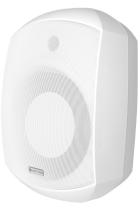

## Features:

- Indoor wall mount speaker for music and speech
- Elegant and stylish design with great sound
- Equipped with a powerful 8-inch subwoofer
- ► With built-in low pass filter
- ▶ PP Enclosure, and 180 degree aluminum mounting bracket
- ▶ 70V/100V speaker with power tapping or as a low-impedance 8ohm speaker
- Supplied with 180degree rotatable bracket for horizontal and vertical installation angle adjustment
- Black and white color optional