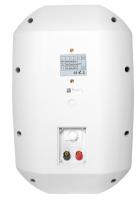

UCKY TONE

| SPECIFICATIONS     | WTP-SUB880W/WTP-SUB880B                            |
|--------------------|----------------------------------------------------|
| Power Taps         | 25W/50W/100W/OFF-8ohm                              |
| Power at 8ohm      | 120W                                               |
| Peak Power         | 200W                                               |
| SPL@ 1M            | 85±3dB                                             |
| Max SPL@ 1M        | 105dB                                              |
| Freq. Response     | 65-500Hz                                           |
| Dispersion Angel   | Vertical: 80° and Horizontal: 100° (75Hz)          |
| Product Size       | 395x260x230mm                                      |
| Installation       | Wall mount                                         |
| Enclosure Material | PP Enclosure and 360-degree metal mounting bracket |
| Net Weight         | 4.9kg                                              |
| Color              | White/Black                                        |
| Speaker            | 8" subwoofer x1                                    |