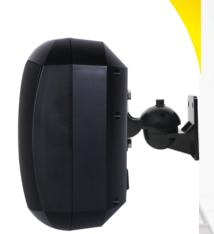

## Features:

- Indoor wall mount speaker for music and speech
- Elegant and stylish design with great sound
- Equipped with a powerful 8-inch subwoofer
- ► With built-in low pass filter
- ▶ PP Enclosure, and 180 degree aluminum mounting bracket
- ▶ 70V/100V speaker with power tapping or as a low-impedance 8ohm speaker
- Supplied with 180degree rotatable bracket for horizontal and vertical installation angle adjustment
- Black and white color optional