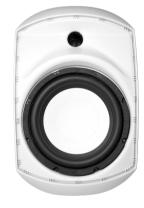

## Features:

- Indoor wall mount speaker for music and speech
- Elegant and stylish design with great sound
- Equipped with a powerful 8-inch subwoofer
- ► With built-in low pass filter
- ▶ PP Enclosure, and 180 degree aluminum mounting bracket
- ▶ 70V/100V speaker with power tapping or as a low-impedance 8ohm speaker
- Supplied with 180degree rotatable bracket for horizontal and vertical installation angle adjustment
- Black and white color optional